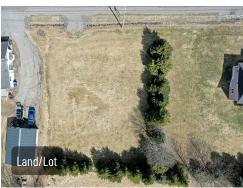

### COSTS

Municipal Taxes 265 \$

### **COSTS**

| School taxes | 0\$    |
|--------------|--------|
| Total        | 265 \$ |

# **OTHER INFORMATIONS**

| Туре                  | Lot                  |
|-----------------------|----------------------|
| Year evaluation       | 2025                 |
| Seller's declaration  | See listing broker   |
| Property Category     | Land / Lot           |
| Lot frontage          | 30.48 Meters         |
| Depth of field        | 38.1 Meters          |
| Lot area              | 1161.2 Square meters |
| Status                | Active               |
| Sale without warranty | E                    |

# **ADDITIONAL FEATURES**

| Water supply  | Municipality    |
|---------------|-----------------|
| Sewage system | Municipal sewer |

# **PICTURES**