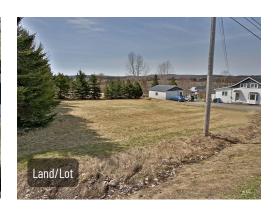

# COSTS

Municipal Taxes 265 \$

### **COSTS**

| School taxes | 0\$    |
|--------------|--------|
| Total        | 265 \$ |

# **OTHER INFORMATIONS**

| Туре                  | Lot                  |
|-----------------------|----------------------|
| Year evaluation       | 2025                 |
| Seller's declaration  | See listing broker   |
| Property Category     | Land / Lot           |
| Lot frontage          | 30.48 Meters         |
| Depth of field        | 38.1 Meters          |
| Lot area              | 1161.2 Square meters |
| Status                | Active               |
| Sale without warranty | E                    |

# **ADDITIONAL FEATURES**

| Water supply  | Municipality    |
|---------------|-----------------|
| Sewage system | Municipal sewer |

# **PICTURES**