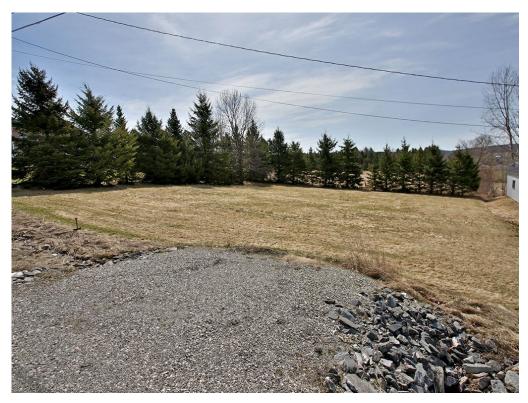

# RUE PRINCIPALE, SAINT-ISIDORE-DE-CLIFTON

**50 000 \$** MLS / ID #15346822

## **DESCRIPTION**

#### **GENERAL**

| Price              | 50 000 \$ |
|--------------------|-----------|
| Time occupation    | 30 days   |
| Financial recovery | No        |
| Lot's evaluation   | 21 200 \$ |
| Total evaluation   | 21 200 \$ |

#### COSTS

Municipal Taxes 265 \$

### **COSTS**

| School taxes | 0\$    |
|--------------|--------|
| Total        | 265 \$ |

# **OTHER INFORMATIONS**

| Туре                  | Lot                  |
|-----------------------|----------------------|
| Year evaluation       | 2025                 |
| Seller's declaration  | See listing broker   |
| Property Category     | Land / Lot           |
| Lot frontage          | 30.48 Meters         |
| Depth of field